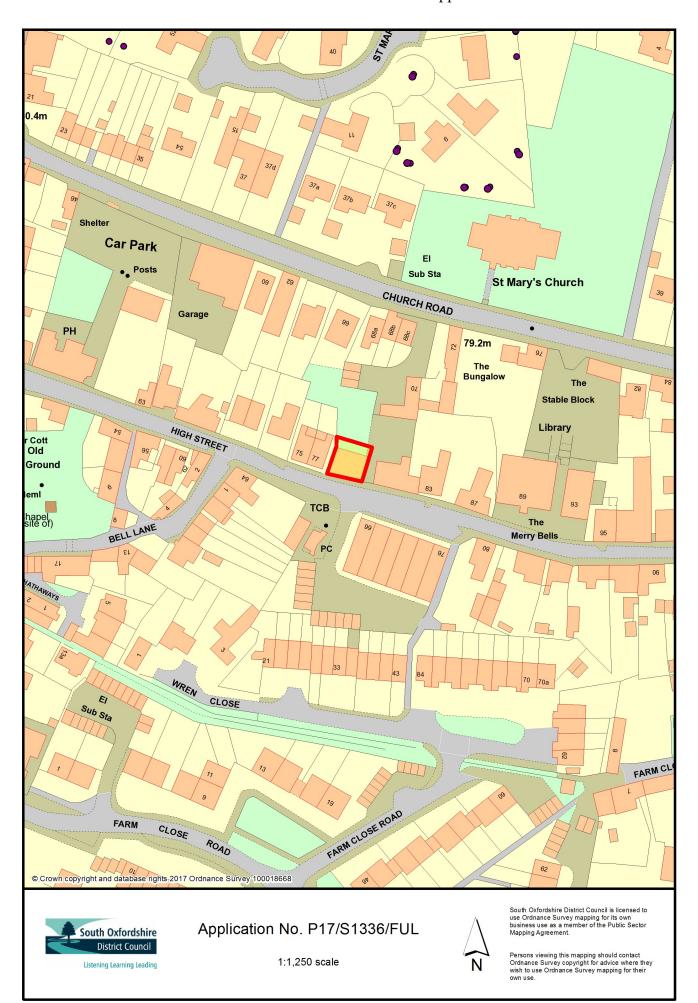

### **Proposed Front Elevation**



## **Proposed Ground Floor Plan**



# The section shown is not complete and is intended to aid visualization

These plans have been produced to a recognized scale and a standard paper size, both shown in the title block. If you have received this drawing as a pdf or similar file type, please check when printing that you have an accurately sized drawing using the scale bar provided.

5m 6m 7m 8m 9m 10m 4m I 1m 3m I 0 2m 1/50 Bar Scale

### Proposed Right Side Elevation

# \_\_\_\_\_

**Proposed Rear Elevation** 

# **Proposed First Floor Plan**



# Block Plan Scale 1/500

| о | 10m | 20m       | 30m   | 40m | 50m |
|---|-----|-----------|-------|-----|-----|
|   |     |           |       |     |     |
|   |     | 1/500 Bar | Scale |     |     |