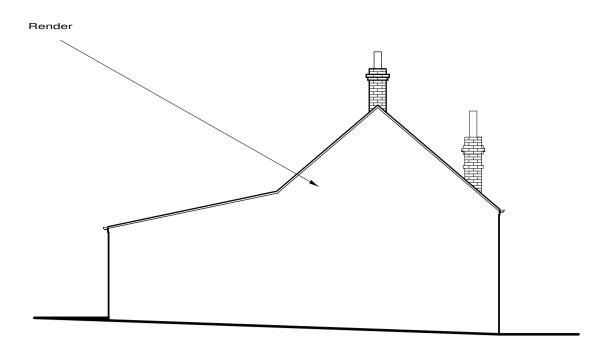

### **Proposed Front Elevation**



## **Proposed Ground Floor Plan**



# The section shown is not complete and is intended to aid visualization

These plans have been produced to a recognized scale and a standard paper size, both shown in the title block. If you have received this drawing as a pdf or similar file type, please check when printing that you have an accurately sized drawing using the scale bar provided.

5m 6m 7m 8m 9m 10m 4m I 1m 3m I 0 2m 1/50 Bar Scale

### Proposed Right Side Elevation

# \_\_\_\_\_

**Proposed Rear Elevation** 

# **Proposed First Floor Plan**



# Block Plan Scale 1/500

| о | 10m | 20m       | 30m   | 40m | 50m |
|---|-----|-----------|-------|-----|-----|
|   |     |           |       |     |     |
|   |     | 1/500 Bar | Scale |     |     |







Proposed Left Side Elevation





Appendix 2