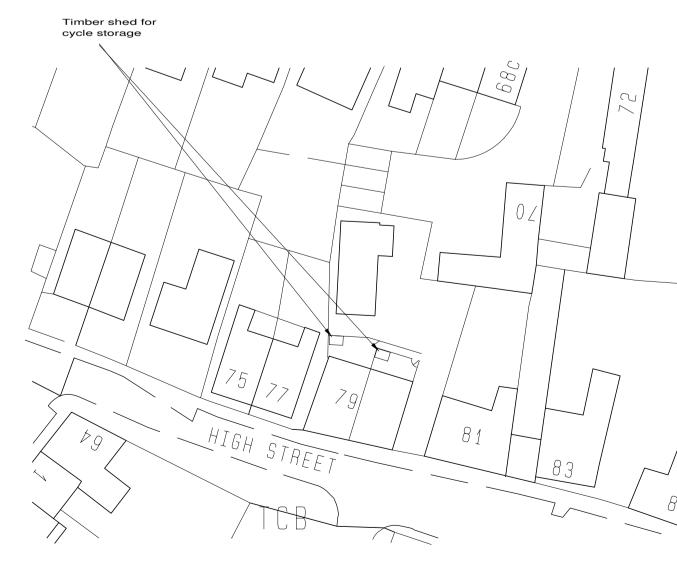

# Block Plan Scale 1/500

| о | 10m | 20m       | 30m   | 40m | 50m |
|---|-----|-----------|-------|-----|-----|
|   |     |           |       |     |     |
|   |     | 1/500 Bar | Scale |     |     |

Proposed Left Side Elevation