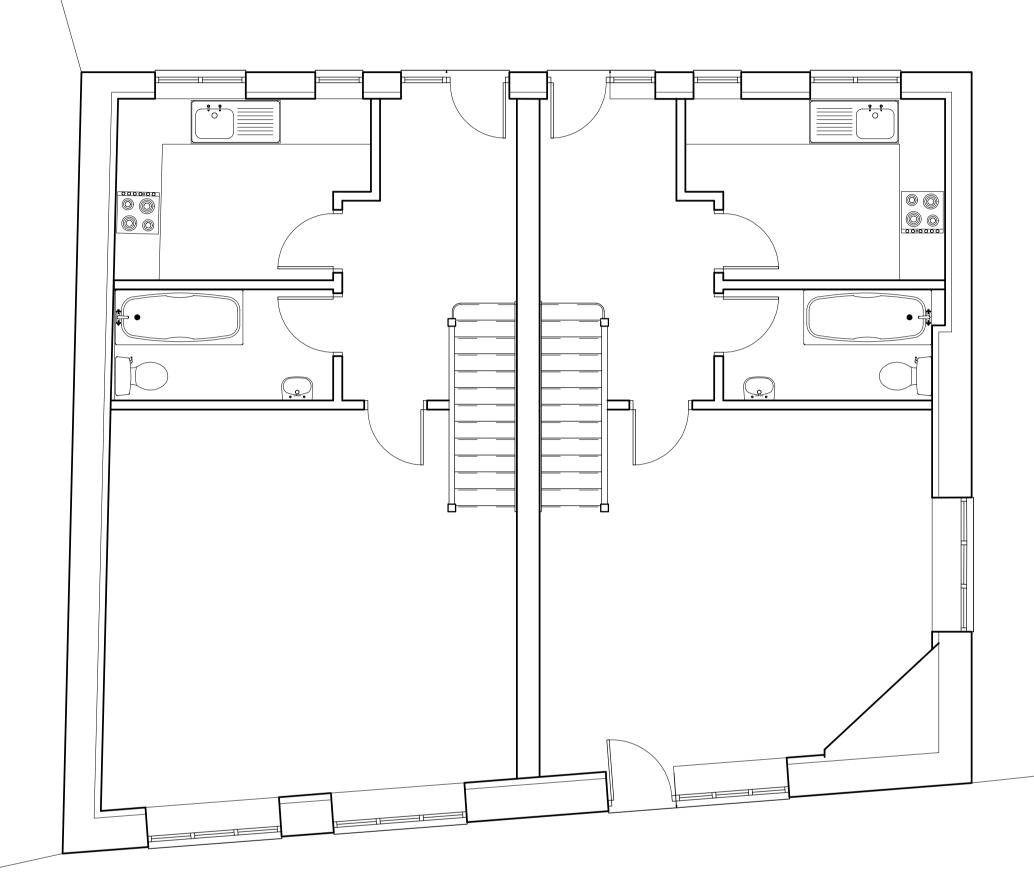

### **Proposed Front Elevation**



## **Proposed Ground Floor Plan**



# The section shown is not complete and is intended to aid visualization

These plans have been produced to a recognized scale and a standard paper size, both shown in the title block. If you have received this drawing as a pdf or similar file type, please check when printing that you have an accurately sized drawing using the scale bar provided.

5m 6m 7m 8m 9m 10m 4m I 1m 3m I 0 2m 1/50 Bar Scale

### Proposed Right Side Elevation

# \_\_\_\_\_

**Proposed Rear Elevation** 

# **Proposed First Floor Plan**



# Block Plan Scale 1/500

| о | 10m | 20m       | 30m   | 40m | 50m |
|---|-----|-----------|-------|-----|-----|
|   |     |           |       |     |     |
|   |     | 1/500 Bar | Scale |     |     |







Proposed Left Side Elevation





A